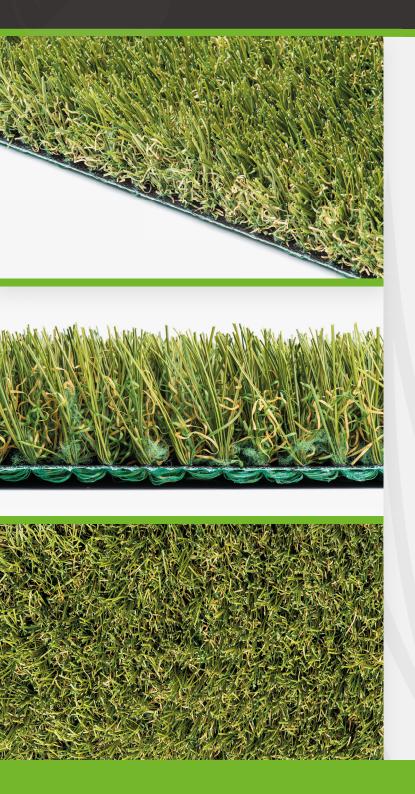

## **SYNAUGUSTINE 547R**

Setting the gold standard in artificial grass, this ecofriendly turf style is built with exclusive Super Yarn<sup>™</sup> and EnviroLoc+<sup>™</sup> Backing technologies to create comfort, durability, and natural beauty with a low carbon footprint. Boasting multi-colored grass blades and a dense thatch, this high-performance landscape grass is a top choice for realisim and performance with visually striking aesthetics, soft feel, and unmatched durablity.