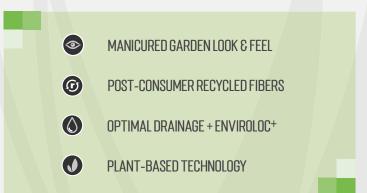

## **SYNEVERGREEN 40R**

Transform any space with this premium artificial landscape grass, designed for both residential and commercial applications. Crafted with a blend of smooth and crimped fibers in rich and vibrant green shades, this synthetic turf mimics the natural look and feel of real grass. Its unique construction and soft texture offer superior comfort, making it a top choice for any setting. Durable and easy to clean, this artificial landscape grass is ideal for all climates and regions.