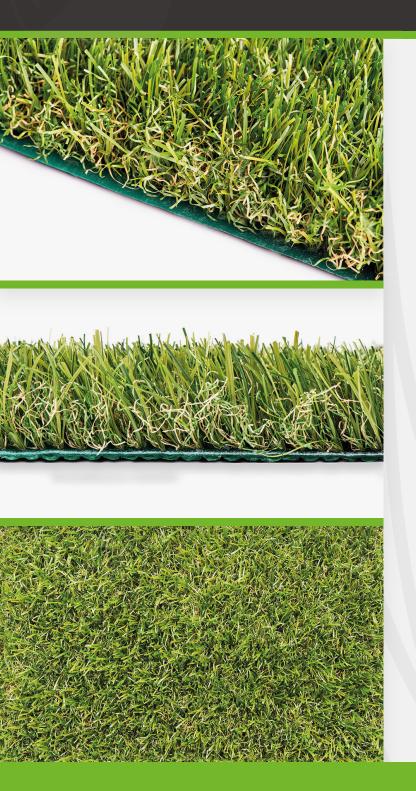

## **SYNEVERGREEN 40R**

Transform any space with this premium artificial landscape grass, designed for both residential and commercial applications. Crafted with a blend of smooth and crimped fibers in rich and vibrant green shades, this synthetic turf mimics the natural look and feel of real grass. Its unique construction and soft texture offer superior comfort, making it a top choice for any setting. Durable and easy to clean, this artificial landscape grass is ideal for all climates and regions.