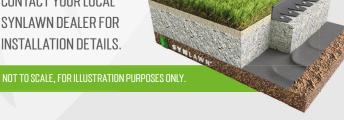

ORGANIC SHAPE AND COLOR BLEND

(1) PLANT-BASED TECHNOLOGY

CONTACT YOUR LOCAL SYNLAWN DEALER FOR INSTALLATION DETAILS.

| SPECIFICATIONS                 | VALUE                                                                     |       | METHOD     |
|--------------------------------|---------------------------------------------------------------------------|-------|------------|
| Finished Pile Height           | 45 mm                                                                     | ± 10% | ISO 8543   |
| <b>Manufacturing Process</b>   | Tufted Cut Pile                                                           |       |            |
| Quality                        | Free of Heavy Metals and Toxins                                           |       | DIN18035-7 |
| Roll Width x Length            | 2 m, 4 m x ca. 25 m                                                       | ± 1%  |            |
| Yarn Material                  | 100% PE monofilament with PP thatch                                       |       |            |
| <b>Grass Zone: Colors</b>      | 4 Shades of Green                                                         |       |            |
| Grass Zone: Denier             | 13.400 Dtex / 14 Ply                                                      |       |            |
| Thatch Zone: Colors            | Field Green, Beige                                                        |       |            |
| Thatch Zone: Denier            | 6.600 Dtex / 12 Ply                                                       |       |            |
| Overall Denier                 | 20.000 Dtex / 26 Ply                                                      |       |            |
| Grass Zone: Shape              | Wave + W-Shape + Ellipsoid-Shape                                          |       |            |
| Finished Pile Weight           | 1.712 g/m²                                                                | ± 10% | ISO 8543   |
| Backing                        | PP Backing Fabric + Spunbond Fleece<br>100% PP, UV Stabilized, ± 200 g/m² | ± 10% |            |
| Backing Weight                 | ± 725 g/m²                                                                | ± 10% |            |
| Stitch Rate per Meter          | 130                                                                       | ± 10% | ISO 8543   |
| Stitch Rate per m <sup>2</sup> | 8.190                                                                     | ± 10% | ISO 8543   |
| Tuft Gauge per m <sup>2</sup>  | 425.900                                                                   | ± 10% | ISO 8543   |
| Turf Machine Gauge             | 5/8"                                                                      |       |            |
| Total Weight                   | 2.637 g/m²                                                                | ± 10% | ISO 8543   |
| Tuft Bind / Tensile Strength   | 25 N/mm / ≥ 25N (after water aging)                                       |       | EN 4919    |
| Testing                        | REACH Annex XVII Entry 50, EN 71-3 Table 2 Category 3                     |       |            |
| Permeability                   | >1.800 L/h/m²                                                             |       | EN 12616   |
| Dimensional Stability          | ≥ 1%                                                                      |       | EN 13746   |
| Installation Method            | Loosely laid on bound or unbound substrate                                |       |            |
| Infill                         | Quartz sand, grain size 0.5 - 1.0 mm                                      |       |            |
| Sand Type/Recommendation       | min. 80% rounded grain size min. 5 kg per m² for stabilization            |       |            |
| Warranty                       | 15 Years*                                                                 |       |            |