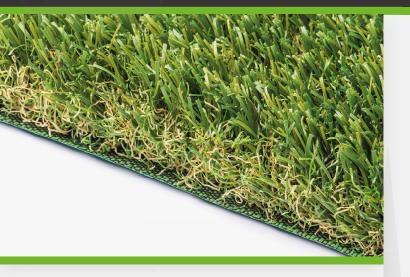

## **SYNNATURAL 45**

Transform any space with this premium artificial landscape grass, designed for both residential and commercial applications. Crafted with a blend of smooth and crimped fibers in rich and vibrant green shades, this synthetic turf mimics the natural look and feel of real grass. Its unique patentented non-directional construction and soft texture offer superior comfort, making it a top choice for any setting. Durable and easy to clean, this artificial landscape grass is ideal for all climates and regions.

ORGANIC SHAPE AND COLOR BLEND

(1) PLANT-BASED TECHNOLOGY

CONTACT YOUR LOCAL SYNLAWN DEALER FOR INSTALLATION DETAILS.

| SPECIFICATIONS                 | VALUE                                                                     |       | METHOD     |
|--------------------------------|---------------------------------------------------------------------------|-------|------------|
| Finished Pile Height           | 45 mm                                                                     | ± 10% | ISO 8543   |
| <b>Manufacturing Process</b>   | Tufted Cut Pile                                                           |       |            |
| Quality                        | Free of Heavy Metals and Toxins                                           |       | DIN18035-7 |
| Roll Width x Length            | 2 m, 4 m x ca. 25 m                                                       | ± 1%  |            |
| Yarn Material                  | 100% PE monofilament with PP thatch                                       |       |            |
| <b>Grass Zone: Colors</b>      | 4 Shades of Green                                                         |       |            |
| Grass Zone: Denier             | 13.400 Dtex / 14 Ply                                                      |       |            |
| Thatch Zone: Colors            | Field Green, Beige                                                        |       |            |
| Thatch Zone: Denier            | 6.600 Dtex / 12 Ply                                                       |       |            |
| Overall Denier                 | 20.000 Dtex / 26 Ply                                                      |       |            |
| Grass Zone: Shape              | Wave + W-Shape + Ellipsoid-Shape                                          |       |            |
| Finished Pile Weight           | 1.712 g/m²                                                                | ± 10% | ISO 8543   |
| Backing                        | PP Backing Fabric + Spunbond Fleece<br>100% PP, UV Stabilized, ± 200 g/m² | ± 10% |            |
| Backing Weight                 | ± 725 g/m²                                                                | ± 10% |            |
| Stitch Rate per Meter          | 130                                                                       | ± 10% | ISO 8543   |
| Stitch Rate per m <sup>2</sup> | 8.190                                                                     | ± 10% | ISO 8543   |
| Tuft Gauge per m <sup>2</sup>  | 425.900                                                                   | ± 10% | ISO 8543   |
| Turf Machine Gauge             | 5/8"                                                                      |       |            |
| Total Weight                   | 2.637 g/m²                                                                | ± 10% | ISO 8543   |
| Tuft Bind / Tensile Strength   | 25 N/mm / ≥ 25N (after water aging)                                       |       | EN 4919    |
| Testing                        | REACH Annex XVII Entry 50, EN 71-3 Table 2 Category 3                     |       |            |
| Permeability                   | >1.800 L/h/m²                                                             |       | EN 12616   |
| Dimensional Stability          | ≥ 1%                                                                      |       | EN 13746   |
| Installation Method            | Loosely laid on bound or unbound substrate                                |       |            |
| Infill                         | Quartz sand, grain size 0.5 - 1.0 mm                                      |       |            |
| Sand Type/Recommendation       | min. 80% rounded grain size min. 5 kg per m² for stabilization            |       |            |
| Warranty                       | 15 Years*                                                                 |       |            |