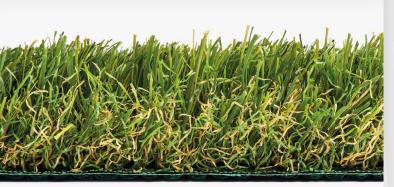

## **SYNNATURAL 45**

Transform any space with this premium artificial landscape grass, designed for both residential and commercial applications. Crafted with a blend of smooth and crimped fibers in rich and vibrant green shades, this synthetic turf mimics the natural look and feel of real grass. Its unique patentented non-directional construction and soft texture offer superior comfort, making it a top choice for any setting. Durable and easy to clean, this artificial landscape grass is ideal for all climates and regions.

ORGANIC SHAPE AND COLOR BLEND

(1) PLANT-BASED TECHNOLOGY

CONTACT YOUR LOCAL SYNLAWN DEALER FOR INSTALLATION DETAILS.

| SPECIFICATIONS                 | VALUE                                                                     |       | METHOD     |
|--------------------------------|---------------------------------------------------------------------------|-------|------------|
| Finished Pile Height           | 45 mm                                                                     | ± 10% | ISO 8543   |
| <b>Manufacturing Process</b>   | Tufted Cut Pile                                                           |       |            |
| Quality                        | Free of Heavy Metals and Toxins                                           |       | DIN18035-7 |
| Roll Width x Length            | 2 m, 4 m x ca. 25 m                                                       | ± 1%  |            |
| Yarn Material                  | 100% PE monofilament with PP thatch                                       |       |            |
| <b>Grass Zone: Colors</b>      | 4 Shades of Green                                                         |       |            |
| Grass Zone: Denier             | 13.400 Dtex / 14 Ply                                                      |       |            |
| Thatch Zone: Colors            | Field Green, Beige                                                        |       |            |
| Thatch Zone: Denier            | 6.600 Dtex / 12 Ply                                                       |       |            |
| Overall Denier                 | 20.000 Dtex / 26 Ply                                                      |       |            |
| Grass Zone: Shape              | Wave + W-Shape + Ellipsoid-Shape                                          |       |            |
| Finished Pile Weight           | 1.712 g/m²                                                                | ± 10% | ISO 8543   |
| Backing                        | PP Backing Fabric + Spunbond Fleece<br>100% PP, UV Stabilized, ± 200 g/m² | ± 10% |            |
| Backing Weight                 | ± 725 g/m²                                                                | ± 10% |            |
| Stitch Rate per Meter          | 130                                                                       | ± 10% | ISO 8543   |
| Stitch Rate per m <sup>2</sup> | 8.190                                                                     | ± 10% | ISO 8543   |
| Tuft Gauge per m <sup>2</sup>  | 425.900                                                                   | ± 10% | ISO 8543   |
| Turf Machine Gauge             | 5/8"                                                                      |       |            |
| Total Weight                   | 2.637 g/m²                                                                | ± 10% | ISO 8543   |
| Tuft Bind / Tensile Strength   | 25 N/mm / ≥ 25N (after water aging)                                       |       | EN 4919    |
| Testing                        | REACH Annex XVII Entry 50, EN 71-3 Table 2 Category 3                     |       |            |
| Permeability                   | >1.800 L/h/m²                                                             |       | EN 12616   |
| Dimensional Stability          | ≥ 1%                                                                      |       | EN 13746   |
| Installation Method            | Loosely laid on bound or unbound substrate                                |       |            |
| Infill                         | Quartz sand, grain size 0.5 - 1.0 mm                                      |       |            |
| Sand Type/Recommendation       | min. 80% rounded grain size min. 5 kg per m² for stabilization            |       |            |
| Warranty                       | 15 Years*                                                                 |       |            |