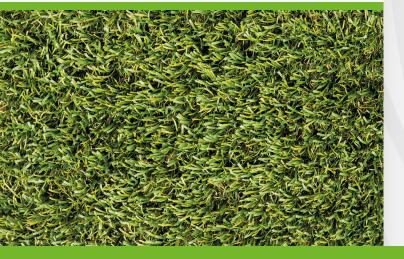

## **SYNNATURAL 45**

Transform any space with this premium artificial landscape grass, designed for both residential and commercial applications. Crafted with a blend of smooth and crimped fibers in rich and vibrant green shades, this synthetic turf mimics the natural look and feel of real grass. Its unique patentented non-directional construction and soft texture offer superior comfort, making it a top choice for any setting. Durable and easy to clean, this artificial landscape grass is ideal for all climates and regions.

ORGANIC SHAPE AND COLOR BLEND

(1) PLANT-BASED TECHNOLOGY

CONTACT YOUR LOCAL SYNLAWN DEALER FOR INSTALLATION DETAILS.

| SPECIFICATIONS                 | VALUE                                                                     |       | METHOD     |
|--------------------------------|---------------------------------------------------------------------------|-------|------------|
| Finished Pile Height           | 45 mm                                                                     | ± 10% | ISO 8543   |
| <b>Manufacturing Process</b>   | Tufted Cut Pile                                                           |       |            |
| Quality                        | Free of Heavy Metals and Toxins                                           |       | DIN18035-7 |
| Roll Width x Length            | 2 m, 4 m x ca. 25 m                                                       | ± 1%  |            |
| Yarn Material                  | 100% PE monofilament with PP thatch                                       |       |            |
| <b>Grass Zone: Colors</b>      | 4 Shades of Green                                                         |       |            |
| Grass Zone: Denier             | 13.400 Dtex / 14 Ply                                                      |       |            |
| Thatch Zone: Colors            | Field Green, Beige                                                        |       |            |
| Thatch Zone: Denier            | 6.600 Dtex / 12 Ply                                                       |       |            |
| Overall Denier                 | 20.000 Dtex / 26 Ply                                                      |       |            |
| Grass Zone: Shape              | Wave + W-Shape + Ellipsoid-Shape                                          |       |            |
| Finished Pile Weight           | 1.712 g/m²                                                                | ± 10% | ISO 8543   |
| Backing                        | PP Backing Fabric + Spunbond Fleece<br>100% PP, UV Stabilized, ± 200 g/m² | ± 10% |            |
| Backing Weight                 | ± 725 g/m²                                                                | ± 10% |            |
| Stitch Rate per Meter          | 130                                                                       | ± 10% | ISO 8543   |
| Stitch Rate per m <sup>2</sup> | 8.190                                                                     | ± 10% | ISO 8543   |
| Tuft Gauge per m <sup>2</sup>  | 425.900                                                                   | ± 10% | ISO 8543   |
| Turf Machine Gauge             | 5/8"                                                                      |       |            |
| Total Weight                   | 2.637 g/m²                                                                | ± 10% | ISO 8543   |
| Tuft Bind / Tensile Strength   | 25 N/mm / ≥ 25N (after water aging)                                       |       | EN 4919    |
| Testing                        | REACH Annex XVII Entry 50, EN 71-3 Table 2 Category 3                     |       |            |
| Permeability                   | >1.800 L/h/m²                                                             |       | EN 12616   |
| Dimensional Stability          | ≥ 1%                                                                      |       | EN 13746   |
| Installation Method            | Loosely laid on bound or unbound substrate                                |       |            |
| Infill                         | Quartz sand, grain size 0.5 - 1.0 mm                                      |       |            |
| Sand Type/Recommendation       | min. 80% rounded grain size min. 5 kg per m² for stabilization            |       |            |
| Warranty                       | 15 Years*                                                                 |       |            |